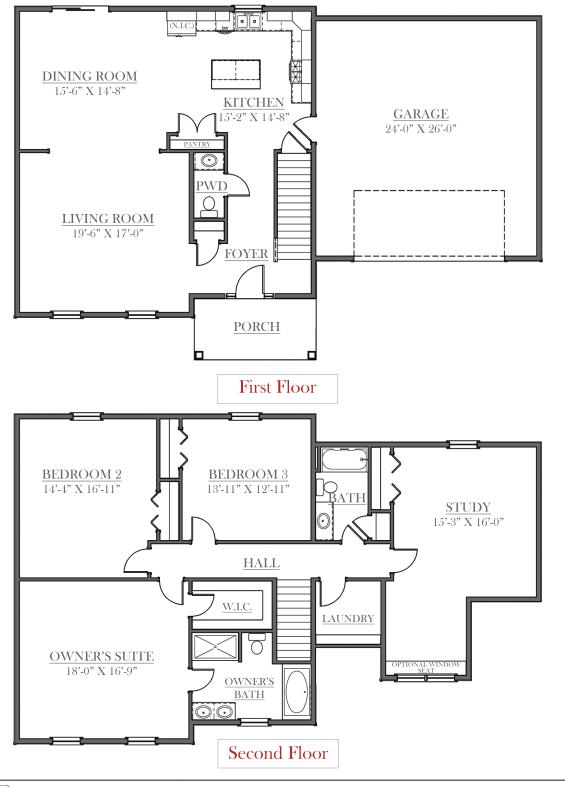

## **FLOOR PLANS**

The Keeneland 3 Bedrooms | 2.5 Bathrooms | 2,280 SF

Information believed to be correct at the time of publication. The right is reserved to make changes to amentice, floor plan, elevations, designs, materials, prices, square footage without notice or obligation. Not all options will be available throughout the entire construction process or on every home offered. All brochures, renderings, floor plans, exterior elevations, photos, colors and sizes are for illustration purposes only and could vary from the actual home and plans built depending on the amount of personalization that occurs. See sales manager for more information and details.