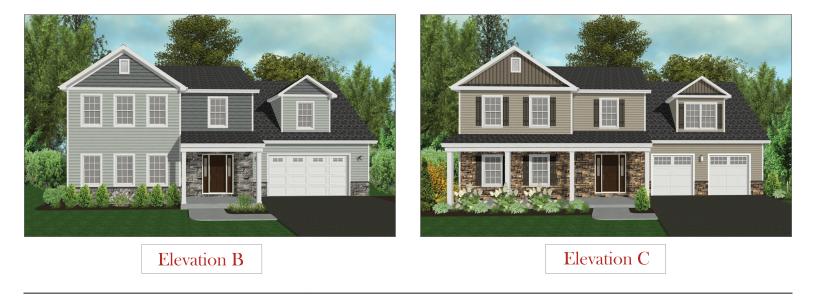

## **ELEVATION OPTIONS**



**Elevation A** 





Study | 2 Car Garage



## **FLOOR PLANS**



The Keeneland 3 Bedrooms | 2.5 Bathrooms | 2,280 SF

Information believed to be correct at the time of publication. The right is reserved to make changes to amentice, floor plan, elevations, designs, materials, prices, square footage without notice or obligation. Not all options will be available throughout the entire construction process or on every home offered. All brochures, renderings, floor plans, exterior elevations, photos, colors and sizes are for illustration purposes only and could vary from the actual home and plans built depending on the amount of personalization that occurs. See sales manager for more information and details.